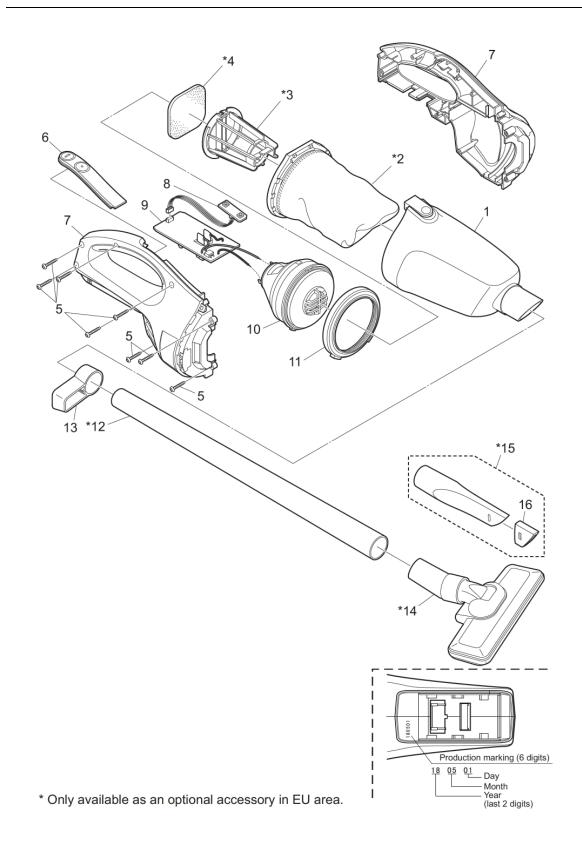

## Model No. : EY37A3 Exploded View

| Change | Safety | Ref.<br>No. | Part No.     | Part Name & Description   | Q'ty | Remarks                                                |
|--------|--------|-------------|--------------|---------------------------|------|--------------------------------------------------------|
|        |        | 1           | WEY37A3K3497 | DUST CUP ASSEMBLY         | 1    |                                                        |
|        |        | 2           | WEY37A3L0247 | DUST FILTER               | 1    | * Only available as an optional a ccessory in EU area. |
|        |        | 3           | WEY37A3W3037 | FILTER GRID               | 1    | * Only available as an optional a ccessory in EU area. |
|        |        | 4           | WEY3780L0138 | PROTECTION FILTER         | 1    | * Only available as an optional a ccessory in EU area. |
|        |        | 5           | WEY508B9617  | TAPPING SCREW             | 8    | (K3* 20)                                               |
|        |        | 6           | WEY37A3K3167 | SWITCH COVER ASSEMBLY     | 1    |                                                        |
|        |        | 7           | WEY37A3K3078 | HOUSING AB SET            | 1    | (For Europe)                                           |
|        |        | 7           | WEY37A3K3079 | HOUSING AB SET            | 1    | (For Oceania)                                          |
|        |        | 8           | WEY37A3L2147 | MAIN SWITCH BLOCK         | 1    |                                                        |
|        |        | 9           | WEY37A3L2107 | MODULE ASSEMBLY           | 1    |                                                        |
|        |        | 10          | WEY37A3L1008 | MOTOR ASSEMBLY            | 1    |                                                        |
|        |        | 11          | WEY3780L0317 | SUPPORT RUBBER            | 1    |                                                        |
|        |        | 12          | WEY37A3K7307 | EXTENSION PIPE            | 1    | * Only available as an optional a ccessory in EU area. |
|        |        | 13          | WEY37A3K3847 | HOLDER FOR CREVICE NOZZLE | 1    |                                                        |
|        |        | 14          | WEY3782K7617 | FLOOR BRUSH               | 1    | * Only available as an optional a ccessory in EU area. |
|        |        | 15          | WEY37A3K7557 | CREVICE NOZZLE            | 1    | * Only available as an optional a ccessory in EU area. |
|        |        | 16          | WEY37A3K3107 | CUSHION RUBBER            | 1    |                                                        |
|        |        | -           | WEY37A3L8108 | OPERATING INSTRUCTIONS    | 1    |                                                        |