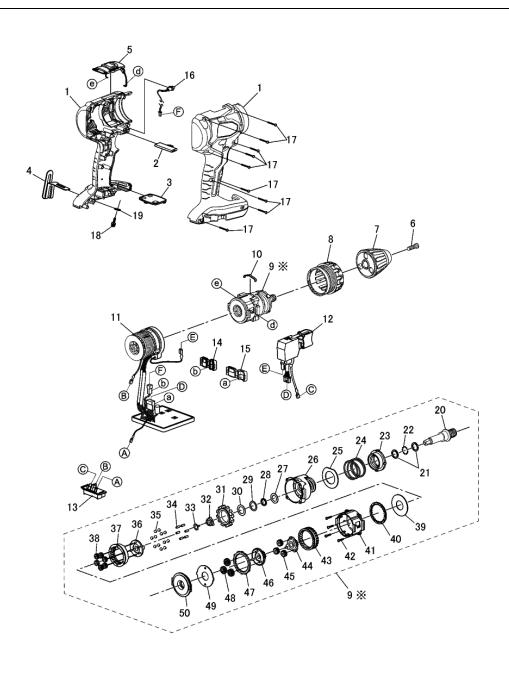

## **Exploded View and Replacement Parts List**

Model No.: EY74A3 Exploded View

## Model No.: EY74A3 Parts List

|        |        |             |                              | T                         | 1    |            |
|--------|--------|-------------|------------------------------|---------------------------|------|------------|
| Change | Safety | Ref.<br>No. | Part No.                     | Part Name & Description   | Q'ty | Remarks    |
|        |        | 1           | WEY74A3K3102                 | HOUSING AB SET            | 1    |            |
|        |        | 2           | WEY75A7H3247                 | F/R SELECTOR HANDLE       | 1    |            |
|        |        | 3           | WEY74A3L3202                 | OPERATION PLATE           | 1    |            |
|        |        | 4           | WEY7543K3187                 | PLATE HOOK                | 1    |            |
|        |        | 5           | WEY74A2H3237                 | H/L CHANGE HANDLE         | 1    |            |
|        |        | 6           | WEY6450L6806                 | CHUCK FASTENING SCREW     | 1    |            |
|        |        | 7           | WEY74A3L0101                 | CHUCK                     | 1    |            |
|        |        | 8           | WEY74A3L0201                 | CLUTCH HANDLE             | 1    |            |
|        |        | 9           | WEY74A3L1101                 | GEAR BLOCK ASSEMBLY       | 1    |            |
|        |        | 10          | WEY74A1L0178                 | CLICK SPRING A            | 1    |            |
|        |        | 11          | WEY74A3L1201                 | MOTOR ASSEMBLY            | 1    |            |
|        |        | 12          | WEY75A8L2007                 | SWITCH ASSEMBLY           | 1    |            |
|        |        | 13          | WEY75A7K2157                 | BATTERY TERMINAL ASSEMBLY | 1    |            |
|        |        | 14          | WEY75A8W3117                 | CONNECTOR COVER 2P        | 1    |            |
|        |        | 15          | WEY75A8W3127                 | CONNECTOR COVER 6P        | 1    |            |
|        |        | 16          | WEY75A8L2337                 | LED HARNESS ASSEMBLY      | 1    |            |
|        |        | 17          | WEY7441K9038                 | TAPPING SCREW             | 9    | (K3*20)    |
|        |        | 18          | WEY7441K6217                 | SCREW                     | 1    | (4*14)     |
|        |        | 19          | WEY7441L6487                 | NUT                       | 1    | (M4)       |
|        |        | 20          | WEY74A3L1111                 | DRIVING SHAFT             | 1    |            |
|        |        | 21          | WEY74A2L0847                 | THRUST PLATE              | 2    | (14.9 DIA) |
|        |        | 22          | WEY74A2L1917                 | STEEL BALL                | 15   | (2.5 DIA)  |
|        |        | 23          | WEY74A2F0637                 | ADJUST SCREW              | 1    |            |
|        |        | 24          | WEY74A2S0167                 | CLUTCH SPRING             | 1    |            |
|        |        | 25          | WEY74A2L0577                 | THRUST PLATE              | 1    |            |
|        |        | 26          | WEY74A2F3297                 | CLUTCH CASE ASSEMBLY      | 1    |            |
|        |        | 27          | WEY74A2L0857                 | THRUST PLATE              | 1    |            |
|        |        | 28          | WEY74A2L6768                 | C RING                    | 1    |            |
|        |        | 29          | WEY74A2S6097                 | WAVE WASHER               | 1    |            |
|        |        | 30          | WEY74A2L0867                 | THRUST PLATE              | 1    |            |
|        |        | 31          | WEY74A2S0647                 | LOCK RING                 | 1    |            |
|        |        | 32          | WEY74A2S0207                 | LOCK PLATE                | 1    |            |
|        |        | 33          | WEY74A2S0317                 | CUSHION PLATE             | 1    |            |
|        |        | 34          | WEY74A2S0507                 | PIN                       | 6    | (5.573)    |
|        |        | 35          | WEY74A2S1927                 | STEEL BALL                | 12   | (5 DIA)    |
|        |        | 36          | WEY74A2L1647                 | CARRIER                   | 1    |            |
|        |        | 37          | WEY74A2L1477                 | RING GEAR                 | 1    |            |
|        |        | 38          | WEY74A2S1357                 | PLANET GEAR               | 6    |            |
|        |        | 39          | WEY74A2K0847<br>WEY74A2S0397 | THRUST PLATE              | 1    |            |
|        |        | 40          | WEY74A2S0397<br>WEY74A2F1767 | STOPPER CASE              | 1    |            |
|        |        | 41          | WEY74A2F1767<br>WEY74A2K9037 | GEAR CASE TAPPING SCREW   | 4    | (3*12)     |
|        |        | 42          | WEY74A2L1467                 |                           | 1    | (> ±2)     |
|        |        | 43          | WEY74A2L1407                 | RING GEAR A CARRIER A     | 1    |            |
|        |        | 45          | WE174A2L1417<br>WEY74A2L1368 | PLANET GEAR A             | 3    |            |
|        |        | 46          | WEY74A2L1366                 | CARRIER B                 | 1    |            |
|        |        | 47          | WEY74A2L1487                 | RING GEAR B               | 1    |            |
|        |        | 48          | WEY74A2L1397                 | PLANET GEAR B             | 3    |            |
|        |        | 49          | WEY74A2E1337                 | THRUST PLATE              | 1    |            |
|        |        | 50          | WEY74A2F0027                 | MOTOR MOUNTING PLATE      | 1    |            |
|        |        | -           | WEY74A3K8108                 | OPERATING INSTRUCTIONS    | 1    |            |
|        |        | -           | WEY001T8907                  | GREASE (ALVANIA)          | 1    |            |
|        |        | -           | WEY003W8957                  | GREASE (PERMALUB)         | 1    |            |
|        |        | -           | WEY7443W0957                 | HEAT RESISTANT TAPE       | 1    |            |
|        |        |             |                              |                           |      | <u> </u>   |