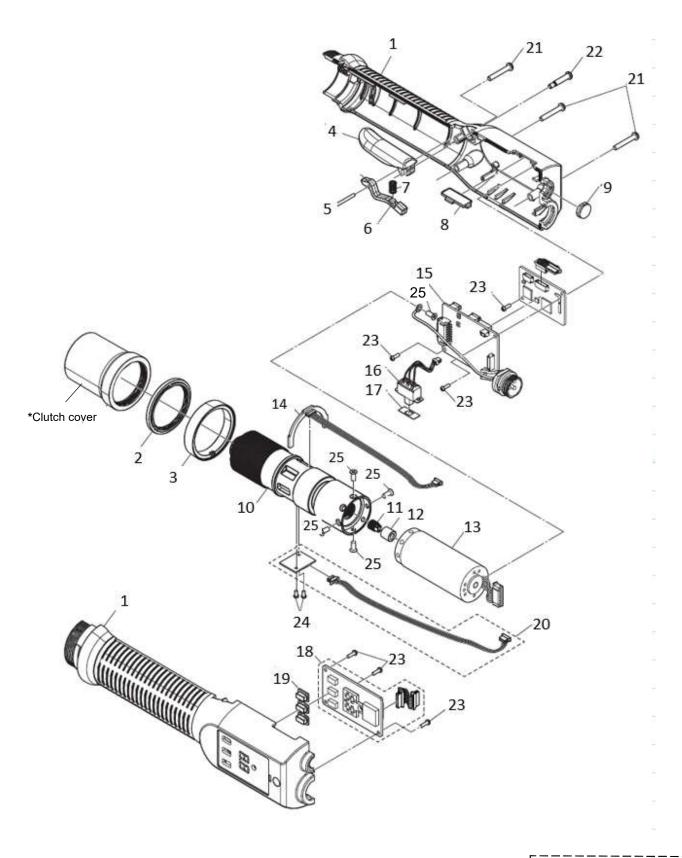

## Model No.: EYADA Series WA WB Exploded View

Model No

Production making

23 10 0001

Serial No.

Month

Year (last 2 digits)

<sup>\*</sup>Clutch cover and hanging hook are available as an optional accessory.

## Model No.: EYADA Series WA WB Parts List

| Ref<br>No | Part No.     | Part Name & Description   | Q'ty | Remarks         |
|-----------|--------------|---------------------------|------|-----------------|
| 1         | WEYAD11AK302 | HOUSING AB SET            | 1    | (For EYADA112WA |
| 1         | WEYAD12AK302 | HOUSING AB SET            | 1    | (For EYADA212WA |
| 1         | WEYAD18AK302 | HOUSING AB SET            | 1    | (For EYADA218WA |
| 1         | WEYAD07AK302 | HOUSING AB SET            | 1    | (For EYADA407WA |
| 1         | WEYAD11BK302 | HOUSING AB SET            | 1    | (For EYADA112WE |
| 1         | WEYAD12BK302 | HOUSING AB SET            | 1    | (For EYADA212WE |
| 1         | WEYAD18BK302 | HOUSING AB SET            | 1    | (For EYADA218WE |
| 1         | WEYAD07BK302 | HOUSING AB SET            | 1    | (For EYADA407WE |
| 2         | WEYAD12AK311 | HOUSING FIXING RING       | 1    |                 |
| 3         | WEYAD12AW301 | LED COVER                 | 1    |                 |
| 4         | WEYAD12AL101 | SWITCH HANDLE             | 1    |                 |
| 5         | WEYAD12AS101 | PIN                       | 1    |                 |
| 6         | WEYAD12AL111 | SWITCH LEVER ASSEMBLY     | 1    |                 |
| 7         | WEYAD12AS111 | SWITCH SPRING             | 1    |                 |
| 8         | WEYAD12AK321 | SERIAL PLATE              | 1    |                 |
| 9         | WEYAD12AK331 | CAP                       | 1    |                 |
| 10        | WEYAD11AL121 | DRIVE BLOCK ASSEMBLY      | 1    | (For EYADA112)  |
| 10        | WEYAD12AL121 | DRIVE BLOCK ASSEMBLY      | 1    | (For EYADA212)  |
| 10        | WEYAD18AL121 | DRIVE BLOCK ASSEMBLY      | 1    | (For EYADA218)  |
| 10        | WEYAD07CL121 | DRIVE BLOCK ASSEMBLY      | 1    | (For EYADA407)  |
| 11        | WEYAD12AS131 | PINION GEAR               | 1    |                 |
| 12        | WEYAD12AS121 | JOINT                     | 1    |                 |
| 13        | WEYAD12AL201 | MOTOR                     | 1    |                 |
| 14        | WEYAD12AL221 | 3-COLOR LED CIRCUIT       | 1    |                 |
| 15        | WEYAD12AL241 | CONTROL CIRCUIT ASSEMBLY  | 1    |                 |
| 16        | WEYAD12AL261 | F/R SWITCH                | 1    |                 |
| 17        | WEYAD12AL001 | DUSTPROOF BOARD           | 1    |                 |
| 18        | WEYAD12AL251 | INDICATES CIRCUIT         | 1    |                 |
| 19        | WEYAD12AH001 | OPERATION BUTTON          | 1    |                 |
| 20        | WEYAD12AL211 | PUSH SENSOR CIRCUIT       | 1    |                 |
| 21        | WEYAD12AL601 | TIGHT SCREW               | 3    | (K3×20)         |
| 22        | WEYAD12AL611 | FIXING SCREW FOR SWITCH H | 1    | (i)             |
| 23        | WEYAD12AL621 | TAPPING SCREW             | 6    | (2×6)           |
| 24        | WEYAD12AL631 | SCREW                     | 2    | (M2×4)          |
| 25        | WEYAD12AL641 | FLAT HEAD SCREW           | 5    | (M3×7)          |