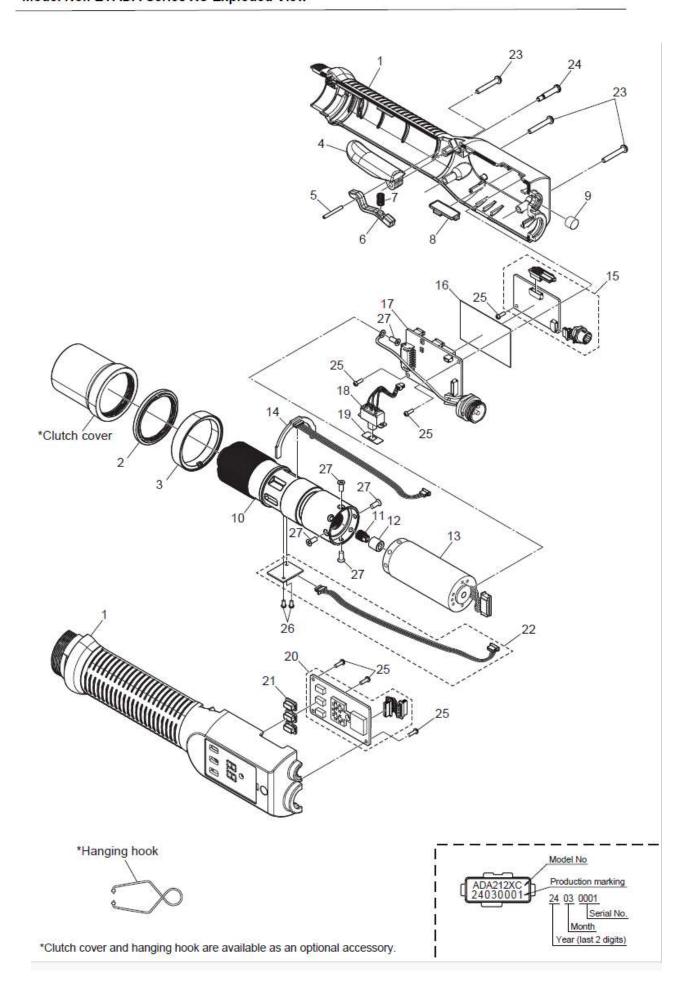

Model No.: EYADA Series XC Exploded View

## **Model No.: EYADA Series XC Parts List**

| Ref<br>No | Part No.     | Part Name & Description        | Q'ty   | Remarks          |
|-----------|--------------|--------------------------------|--------|------------------|
| 1         | WEYAD11CK302 | HOUSING AB SET                 | 1      | (For EYADA112XC) |
| 1         | WEYAD12CK302 | HOUSING AB SET                 | 1      | (For EYADA212XC) |
| 1         | WEYAD18CK302 | HOUSING AB SET                 | 1      | (For EYADA218XC) |
| 1         | WEYAD07CK302 | HOUSING AB SET                 | 1      | (For EYADA407XC) |
| 2         | WEYAD12AK311 | HOUSING FIXING RING            | 1      |                  |
| 3         | WEYAD12AW301 | LED COVER                      | 1      |                  |
| 4         | WEYAD12AL101 | SWITCH HANDLE                  | 1      |                  |
| 5         | WEYAD12AS101 | PIN                            | 1      |                  |
| 6         | WEYAD12AL111 | SWITCH LEVER ASSEMBLY          | 1      |                  |
| 7         | WEYAD12AS111 | SWITCH SPRING                  | 1      |                  |
| 8         | WEYAD12AK321 | SERIAL PLATE                   | 1      |                  |
| 9         | WEYAD12CK311 | I/O CAP                        | 1      |                  |
| 10        | WEYAD11AL121 | DRIVE BLOCK ASSEMBLY           | 1      | (For EYADA112XC) |
| 10        | WEYAD12AL121 | DRIVE BLOCK ASSEMBLY           | 1      | (For EYADA212XC) |
| 10        | WEYAD18AL121 | DRIVE BLOCK ASSEMBLY           | 1      | (For EYADA218XC) |
| 10        | WEYAD07CL121 | DRIVE BLOCK ASSEMBLY           | 1      | (For EYADA407XC) |
| 11        | WEYAD12AS131 | PINION GEAR                    | 1      |                  |
| 12        | WEYAD12AS121 | JOINT                          | 1      |                  |
| 13        | WEYAD12AL201 | MOTOR                          | 1      |                  |
| 14        | WEYAD12AL221 | 3-COLOR LED CIRCUIT            | 1      |                  |
| 15        | WEYAD12CL201 | I/O CIRCUIT                    | 1      |                  |
| 16        | WEYAD12CL221 | INSULATING SHEET               | 1      |                  |
| 17        | WEYAD12AL241 | CONTROL CIRCUIT ASSEMBLY       | 1      |                  |
| 18        | WEYAD12AL261 | F/R SWITCH                     | 1      |                  |
| 19        | WEYAD12AL001 | DUSTPROOF BOARD                | 1      |                  |
| 20        | WEYAD12AL251 | INDICATES CIRCUIT              | 1      |                  |
| 21        | WEYAD12AH001 | OPERATION BUTTON               | 1      |                  |
| 22        | WEYAD12AL211 | PUSH SENSOR CIRCUIT            | 1      |                  |
| 23        | WEYAD12AL601 | TIGHT SCREW                    | 3      | (K3×20)          |
| 24        | WEYAD12AL611 | FIXING SCREW FOR SWITCH HANDLE | 1      |                  |
| 25        | WEYAD12AL621 | TAPPING SCREW                  | 6      | (2×6)            |
|           | WEYAD12AL631 | SCREW                          |        | (M2×4)           |
|           | WEYAD12AL641 | FLAT HEAD SCREW                | 9/9/80 | (M3×7)           |