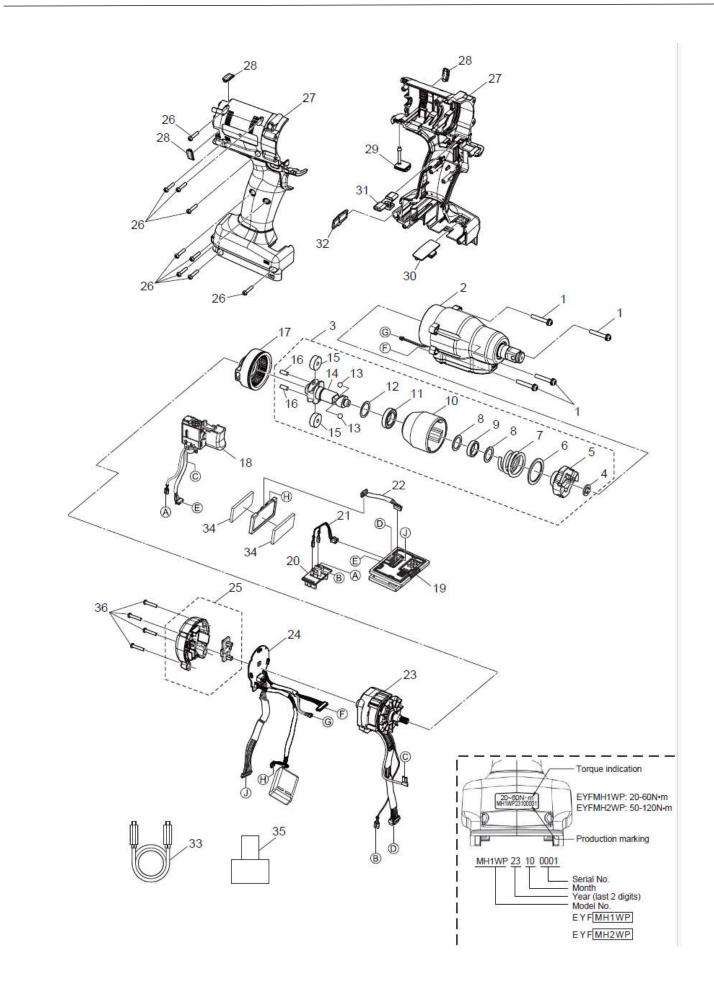

## Model No.: EYFMH1WP EYFMH2WP Exploded View

## Model No.: EYFMH1WP EYFMH2WP Parts List

| Safety | Ref.<br>No. | Part No.                   | Part Name & Description            | Q'ty | Remarks            |
|--------|-------------|----------------------------|------------------------------------|------|--------------------|
|        | 1           | WEYFMA2CK607               | DPT SEMS TAPPING SCREW             | 4    | (K4*25), (5PCS/PK) |
|        | 2           | WEYFMH1L1501               | SENSOR BLOCK                       | 1    | (For EYFMH1WP)     |
|        | 2           | WEYFMH2L1501               | SENSOR BLOCK                       | 1    | (For EYFMH2WP)     |
|        | 3           | WEYFMH1L1001               | DRIVING SHAFT ASSMBLY              | 1    | (For EYFMH1WP)     |
|        | 3           | WEYFMH2L1001               | DRIVING SHAFT ASSMBLY              | 1    | (For EYFMH2WP)     |
|        | 4           | WEYFMA1JL087               | THRUST PLATE                       | 1    | (                  |
|        | 5           | WEYFMH1L1101               | MAIN HAMMER                        | 1    | (For EYFMH1WP)     |
|        | 5           | WEYFMH2L1101               | MAIN HAMMER                        | 1    | (For EYFMH2WP)     |
|        | 6           | WEYFMH1L0101               | THRUST PLATE                       | 1    | (For EYFMH1WP)     |
|        | 6           | WEYFMH2L0101               | THRUST PLATE                       | 1    | (For EYFMH2WP)     |
|        |             | WEYFMH1L0201               | HAMMER SPRING                      | 1    | (For EYFMH1WP)     |
|        |             | WEYFMH2L0201               | HAMMER SPRING                      | 1    | (For EYFMH2WP)     |
|        | 8           | WEYFMA2CK057               | THRUST PLATE                       | 2    | (2PCS/PK)          |
|        | -           | WEYFLA3JL037               | CUSHION RUBBER                     | 1    |                    |
|        |             | WEYFMH1L1201               | SUB HAMMER                         | 1    | (For EYFMH1WP)     |
|        |             | WEYFMH2L1201               | SUB HAMMER                         | 1    | (For EYFMH2WP)     |
|        |             | WEYFMA2CS467               | BEARING                            | 1    | (                  |
|        |             | WEYFMH1L0001               | THRUST PLATE                       | 1    |                    |
|        |             | WEYFMA2CS147               | STEEL BALL                         | 2    | (2PCS/PK)          |
|        |             | WEYFMA2CS157               | DRIVING SHAFT                      | 1    |                    |
|        |             | WEY6504L1357               | PLANET GEAR                        | 2    | (2PCS/PK)          |
|        |             | WEY6506L1346               | PIN                                | 2    | (2PCS/PK)          |
|        |             | WEYFLA1AL007               | MOTOR MOUNTING PLATE ASSEMBLY      | 1    |                    |
|        |             | WEYFMH1L2701               | SWITCH ASSEMBLY                    | 1    |                    |
|        |             | WEYFMH1L2901               | UPPER AND LOWER CIRCUIT ASSEMBLY   | 1    |                    |
|        |             | WEY7540L2157               | BATTERY TERMINAL BLOCK             | 1    |                    |
|        |             | WEYFMH1L2501               | HARNESS                            | 1    |                    |
|        |             | WEYFMH1L2201               | HARNESS B                          | 1    |                    |
| -      |             | WEYFMH1L2601               | MOTOR ASSEMBLY                     | 1    |                    |
|        |             | WEYFMH1M2001               | TORQUE CIRCUIT ASSEMBLY            | 1    |                    |
| -      |             | WEYFMH1XC351               | HOUSING C AND LAMP COVER           | 1    |                    |
|        |             | WEYFME1CK967               | TAPPING SCREW                      | 9    | (K3*16), (5PCS/PK) |
|        |             | WEYFMH1WP301               | HOUSING AB SET                     | 1    | (For EYFMH1WP)     |
|        |             | WEYFMH2WP301               | HOUSING AB SET                     | 1    | (For EYFMH2WP)     |
|        |             | WEYFMH1W3001               | TIGHTENING CONFIRMATION LAMP COVER | 3    | (3PCS/PK)          |
|        |             | WEYFMH1L3001               | USB COVER                          | 1    |                    |
|        |             | WEYFGA1NK337               | OPERATION PLATE ASSEMBLY           | 1    |                    |
|        |             | WEYFLA1AK327               | F/R SELECTOR HANDLE                | 1    |                    |
|        |             | WEYFLA3JL337               | DISCERNMENT PLATE                  | 1    | (For EYFMH1WP)     |
|        |             | WEYFMA1JL337               | DISCERNMENT PLATE                  | 1    | (For EYFMH2WP)     |
|        |             | WEYFMH1XL701               | USB CABLE FOR PC SETTING           | 1    |                    |
|        |             | WEYFMH1L0701               | DUSTPROOF CUSHION A                | 2    | (2PCS/PK)          |
|        |             | WEYFLA4AR028               | CUSHION                            | 1    |                    |
|        |             | WEYFRW1L6101               | TAP TIGHT SCREW                    | 4    | (K3*16), (5PCS/PK) |
|        | 50          | WEYFLA4AK777               | HEAT-RESISTANT TAPE                | 1    |                    |
|        |             | WEY001T8957                | FLOIL GREASE                       | 1    |                    |
|        |             | WEY00118957<br>WEY004X8967 | GREASE (CALFOREX)                  | 1    |                    |