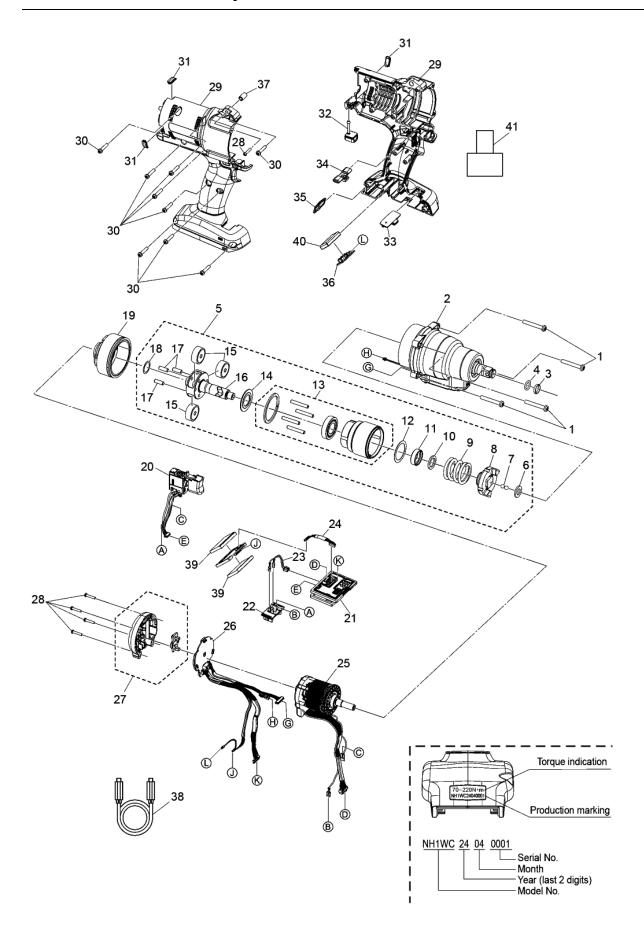

## **5 Exploded View and Replacement Parts List**

Model No.: EYFNH1WC Exploded View

## Model No.: EYFNH1WC Parts List

| a)       | a c  | D 6 17  | 5            | 1                                 |          | - 1                |
|----------|------|---------|--------------|-----------------------------------|----------|--------------------|
| Change   | Saie | Ref.No. | Part No.     | Part Name & Description           | Quantity | Remarks            |
| EYFNH1WC | :    | 1       |              |                                   |          |                    |
|          |      | 1       | WEYFPA1CK987 | TIGHT SCREW                       | 4        | (K5*35), (4PCS/PK) |
|          |      | 2       | WEYFNH1L1401 | SENSOR BLOCK                      | 1        |                    |
|          |      | 3       | WEY7552K0187 | RETAINER RING                     | 1        |                    |
|          |      | 4       | WEY7552K0987 | O-RING                            | 1        |                    |
|          |      | 5       | WEYFNH1L1001 | DRIVING SHAFT ASSMBLY             | 1        |                    |
|          |      | 6       | WEYFNA1CS047 | THRUST PLATE                      | 1        |                    |
|          |      | 7       | WEYFMA2CS147 | STEEL BALL                        | 2        | (2PCS/PK)          |
|          |      | 8       | WEYFNH1L1101 | MAIN HAMMER                       | 1        |                    |
|          |      | 9       | WEYFNH1L1020 | HAMMER SPRING                     | 1        |                    |
|          |      | 10      | WEYFNH1L0601 | SHOCK ABSORBER B                  | 1        |                    |
|          |      | 11      | WEYFNH1L0611 | SHOCK ABSORBER A                  | 1        |                    |
|          |      | 12      | WEYFNH1L0801 | THRUST PLATE                      | 1        |                    |
|          |      | 13      | WEYFNH1S1001 | SUB HAMMER BLOCK                  | 1        |                    |
|          |      | 14      | WEYFNH1L0811 | THRUST PLATE                      | 1        |                    |
|          |      | 15      | WEYFNH1L1201 | PLANET GEAR                       | 3        | (3PCS/PK)          |
|          |      | 16      | WEYFNH1L1301 | DRIVING SHAFT                     | 1        |                    |
|          |      | 17      | WEYFNH1S0001 | PIN                               | 3        | (3PCS/PK)          |
|          |      | 18      | WEYFMA2CK087 | THRUST PLATE                      | 1        |                    |
|          |      | 19      | WEYFPA1CL177 | RING GEAR ASSEMBLY                | 1        |                    |
|          |      | 20      | WEYFMH1L2701 | SWITCH ASSEMBLY                   | 1        |                    |
|          |      | 21      | WEYFNH1L2901 | UPPER AND LOWER CIRCUIT ASSEMBL Y | 1        |                    |
|          |      | 22      | WEY7540L2157 | BATTERY TERMINAL BLOCK            | 1        |                    |
|          |      | 23      | WEYFMH1L2501 | HARNESS                           | 1        |                    |
|          |      | 24      | WEYFMH1L2201 | HARNESS B                         | 1        |                    |
|          |      | 25      | WEYFNH1L2601 | MOTOR ASSEMBLY                    | 1        |                    |
|          |      | 26      | WEYFNH1L2001 | TORQUE CIRCUIT ASSEMBLY           | 1        |                    |
|          |      | 27      | WEYFNH1XC351 | HOUSING C AND LAMP COVER          | 1        |                    |
|          |      | 28      | WEYFME1CK967 | TAPPING SCREW                     | 5        | (K3*16), (5PCS/PK) |
|          |      | 29      | WEYFNH1WC302 | HOUSING AB SET                    | 1        |                    |
|          |      | 30      | WEY7881K9567 | DELTA PT SCREW                    | 9        | (4*20), (5PCS/PK)  |
|          |      | 31      | WEYFMH1W3001 | TIGHTENING CONFIRMATION LAMP CO   | 3        |                    |
|          |      | 32      | WEYFNH1L3001 | USB COVER                         | 1        |                    |
|          |      | 33      | WEYFNH1NK337 | OPERATION PLATE ASSEMBLY          | 1        |                    |
|          |      | 34      | WEYFLA1AK327 | F/R SELECTOR HANDLE               | 1        |                    |
|          |      | 35      | WEYFLC1AD337 | DISCERNMENT PLATE                 | 1        |                    |
|          |      | 36      | WEYFMH1L2101 | BUTTON MODULE                     | 1        |                    |
|          |      | 37      | WEYFPA1CS067 | METAL TUBE                        | 1        |                    |
|          |      | 38      | WEYFMH1XL701 | USB CABLE FOR PC SETTING          | 1        |                    |
|          |      | 39      | WEYFMH1L0701 | DUSTPROOF CUSHION A               | 2        | (2PCS/PK)          |
|          |      | 40      | WEYFMH1L0501 | DUSTPROOF CUSHION B               | 1        |                    |
|          |      | 41      | WEYFLA4AR028 | CUSHION                           | 1        |                    |
|          |      | -       | WEYFLA4AK777 | HEAT-RESISTANT TAPE               | 1        |                    |
|          |      | _       | WEY001T8957  | FLOIL GREASE                      | 1        |                    |
|          |      | _       | WEY004X8967  | GREASE (CALFOREX)                 | 1        |                    |
|          |      |         | 1            |                                   |          | i .                |