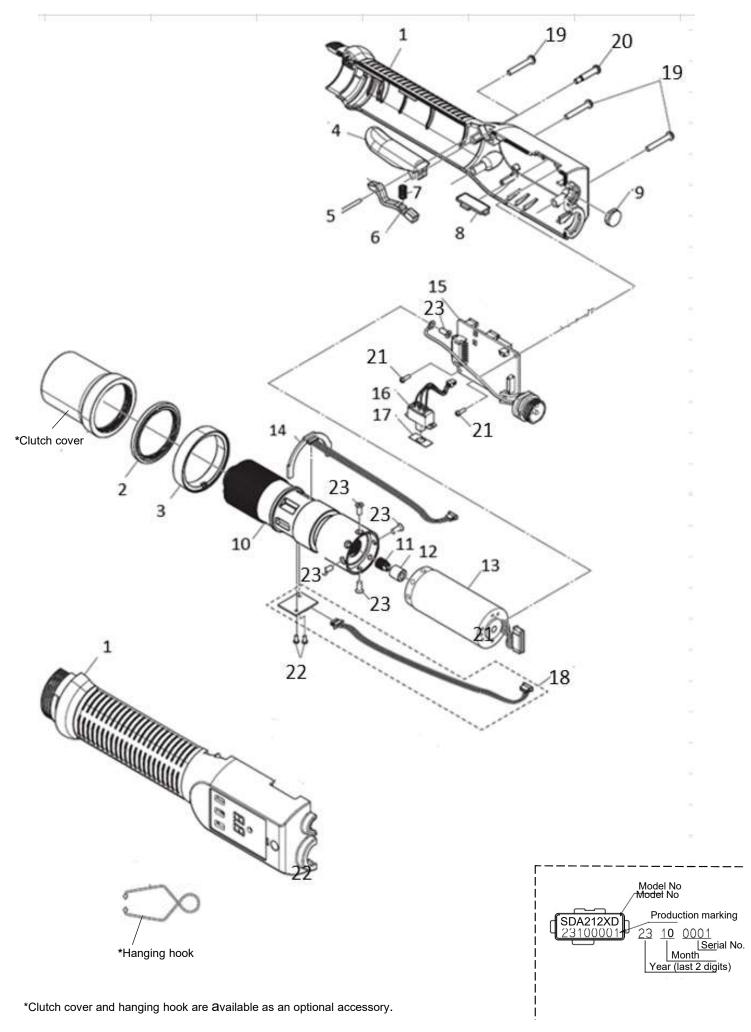

## Model No.: EYSDA Series XD Exploded View

## **Model No.: EYSDA Series XD Parts List**

|           |                |                           | 0    |                  |
|-----------|----------------|---------------------------|------|------------------|
| Ref<br>No | Part No.       | Part Name & Description   | Q'ty | Remarks          |
| _         | 1 WEYSD11DK302 | HOUSING AB SET            | 1    | (For EYSDA112XD) |
|           | 1 WEYSD12DK302 | HOUSING AB SET            | 1    | (For EYSDA212XD) |
|           | 1 WEYSD18DK302 | HOUSING AB SET            | 1    | (For EYSDA218XD) |
| - 8       | WEYSD07DK302   | HOUSING AB SET            | 1    | (For EYSDA407XD) |
|           | WEYAD12AK311   | HOUSING FIXING RING       | 1    |                  |
|           | WEYAD12AW301   | LED COVER                 | 1    |                  |
|           | WEYAD12AL101   | SWITCH HANDLE             | 1    |                  |
|           | WEYAD12AS101   | PIN                       | 1    |                  |
|           | WEYAD12AL111   | SWITCH LEVER ASSEMBLY     | 1    |                  |
|           | WEYAD12AS111   | SWITCH SPRING             | 1    |                  |
|           | WEYAD12AK321   | SERIAL PLATE              | 1    |                  |
|           | WEYAD12AK331   | CAP                       | 1    |                  |
| 10        | WEYAD11AL121   | DRIVE BLOCK ASSEMBLY      | 1    | (For EYSDA112XD) |
| 10        | WEYAD12AL121   | DRIVE BLOCK ASSEMBLY      | 1    | (For EYSDA212XD) |
| 10        | WEYAD18AL121   | DRIVE BLOCK ASSEMBLY      | 1    | (For EYSDA218XD) |
| 10        | WEYAD07CL121   | DRIVE BLOCK ASSEMBLY      | 1    | (For EYSDA407XD) |
| 1         | WEYAD12AS131   | PINION GEAR               | 1    |                  |
| 1:        | WEYAD12AS121   | JOINT                     | 1    |                  |
| 1:        | WEYAD12AL201   | MOTOR                     | 1    |                  |
| 14        | WEYAD12AL221   | 3-COLOR LED CIRCUIT       | 1    |                  |
| 1:        | WEYAD12AL241   | CONTROL CIRCUIT ASSEMBLY  | 1    |                  |
| 10        | WEYAD12AL261   | F/R SWITCH                | 1    |                  |
| 1         | WEYAD12AL001   | DUSTPROOF BOARD           | 1    |                  |
| 18        | WEYAD12AL211   | PUSH SENSOR CIRCUIT       | 1    |                  |
| 19        | WEYAD12AL601   | TIGHT SCREW               | 3    | (K3×20)          |
| 2         | WEYAD12AL611   | FIXING SCREW FOR SWITCH H | 1    |                  |
| 2         | 1 WEYAD12AL621 | TAPPING SCREW             | 2    | (2×6)            |
| 2         | WEYAD12AL631   | SCREW                     | 2    | (M2×4)           |
| 2:        | WEYAD12AL641   | FLAT HEAD SCREW           | 5    | (M3×7)           |